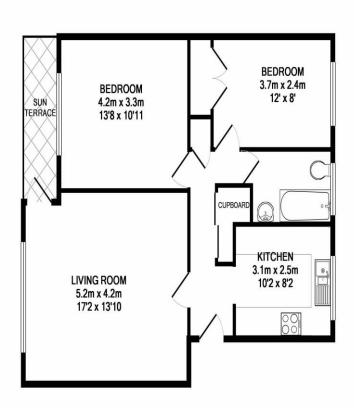

## TOTAL APPROX. FLOOR AREA 64.8 SQ.M. (697 SQ.FT.)

Whilst every attempt has been made to ensure the accuracy of the floor plan contained here, measurements of doors, windows, rooms and any other items are approximate and no responsibility is taken for any error, omission, or mis-statement. This plan is for illustrative purposes only and should be used as such by any prospective purchaser. The services, systems and appliances shown have not been tested and no guarantee as to their operability or efficiency can be given Made with Metropix ©2019